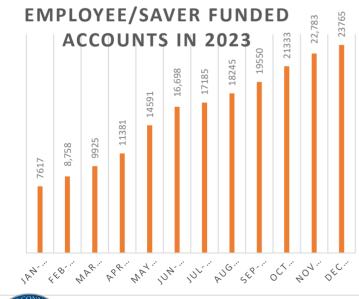

| Employee/Savers               | 12/31/2023 | 11/30/2023 | Change |
|-------------------------------|------------|------------|--------|
| Funded Accounts               | 23765      | 22783      | 982    |
| Payroll Contributing Accounts | 25210      | 24219      | 991    |
| Opt-Out Rate (first 30 days)  | 19.67%     | 19.73%     | -0.06% |
| Multiple Employer Accounts    | 5906       | 5726       | 180    |
| Self-Enrolled Funded Accounts | 183        | 162        | 21     |