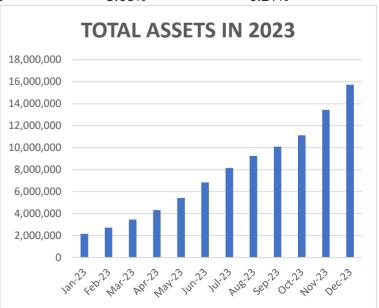

| Funding                             | 12/31/2023      | 11/30/2023      | Change         |
|-------------------------------------|-----------------|-----------------|----------------|
| Total Assets                        | \$15,730,668.91 | \$13,446,433.61 | \$2,284,235.30 |
| Average Funded Account Balance      | \$661.93        | \$590.20        | \$71.73        |
| Total Contributions                 | \$15,720,892.26 | \$14,124,750.12 | \$1,596,142.14 |
| Average Monthly Contribution Amount | \$113.68        | \$107.46        | \$6.22         |
| Median Monthly Contribution Amount  | \$77.00         | \$76.23         | \$0.77         |
| Average Contribution Rate           | 3.31%           | 3.31%           | 0.00%          |
| Amount of Withdrawals               | \$1,151,898.08  | \$1,002,995.75  | \$148,902.33   |
| Accounts with a Full Withdrawal     | 1484            | 1375            | 109            |
| Accounts with a Partial Withdrawal  | 448             | 384             | 64             |
| Withdrawal Rate                     | 5.89%           | 5.68%           | 0.21%          |